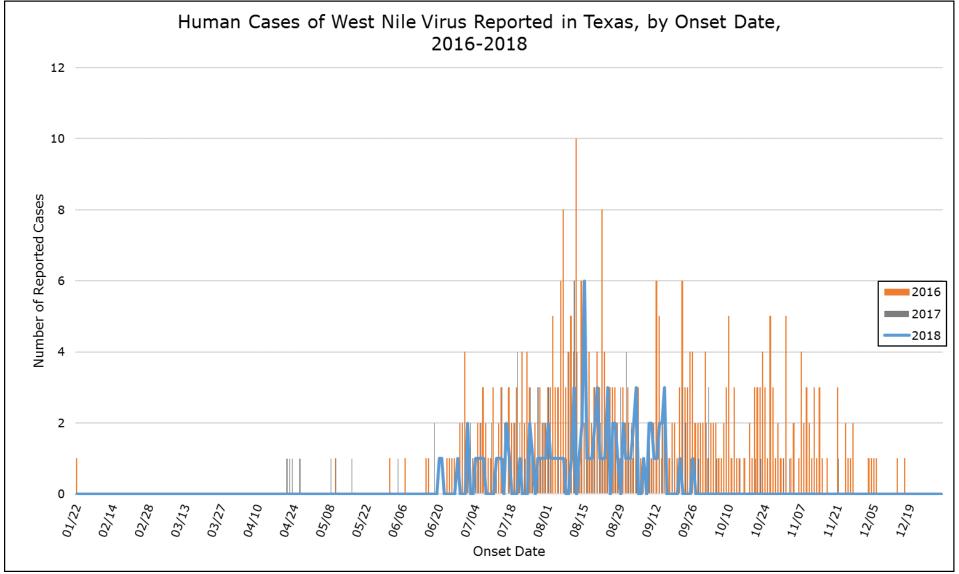

|   |    |    |   |   |     |          | 1   |   |   |    |        |      |      | 0     | 1    |
| Williamson                    |    |    |   |    |    |   |   |     |          | 8   |   |   |    |        |      |      | 0     | 8    |
| Total<br>Number of<br>Reports | 0  | 1  | 0 | 0  | 0  | 0 | 2 | 0   | 0        | 946 | 6 | 9 | 0  | 26     | 63   | 22   | 89    | 1053 |

M - mosquito A-avian E-equine SC- sentinel chicken H- human WNF - West Nile Fever WNND - West Nile Neuroinvasive Disease

CAL - California Serogroup Viruses

EEEV - Eastern Equine Encephalitis Virus

SLEV - St. Louis Encephalitis Virus

WNV - West Nile Virus

\*Imported case of La Crosse

**‡**PVDs are not included in any of the "Total" columns.





### Figure 3. Epidemiologic Curve of Human WNV Activity, 2016-2018