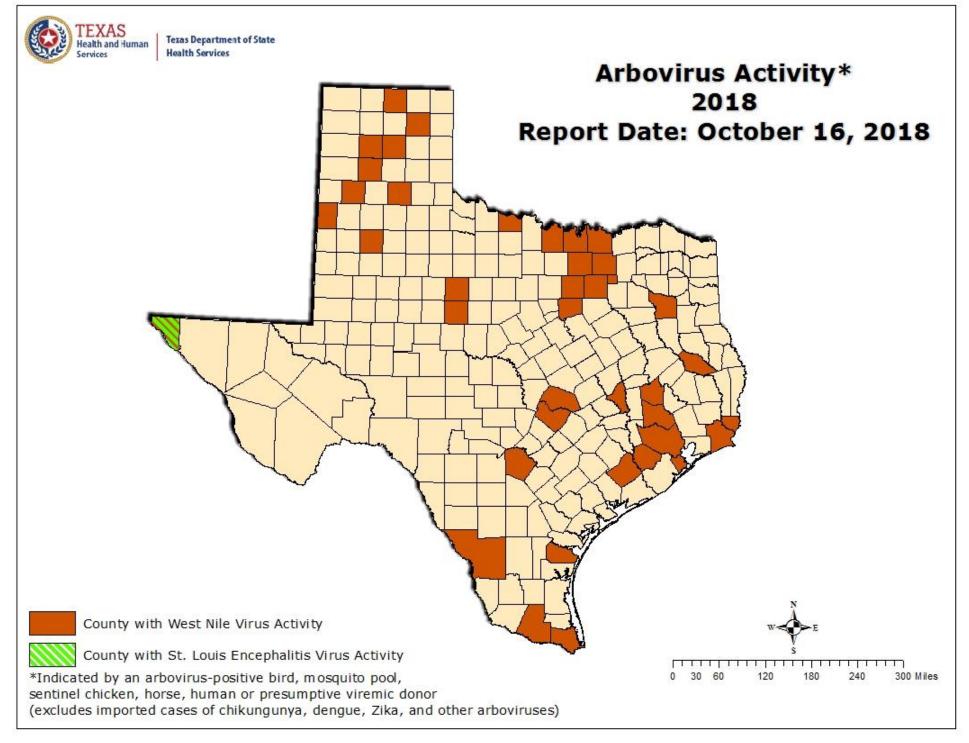

# Texas Department of State Health Services

2018 DSHS Arbovirus Activity Report Week #41 (ending October 13, 2018) Report Date: October 16, 2018

| Table 1. 2018 Arbovirus Activity Summary, Texas, Weeks 1-41 |
|-------------------------------------------------------------|
|-------------------------------------------------------------|