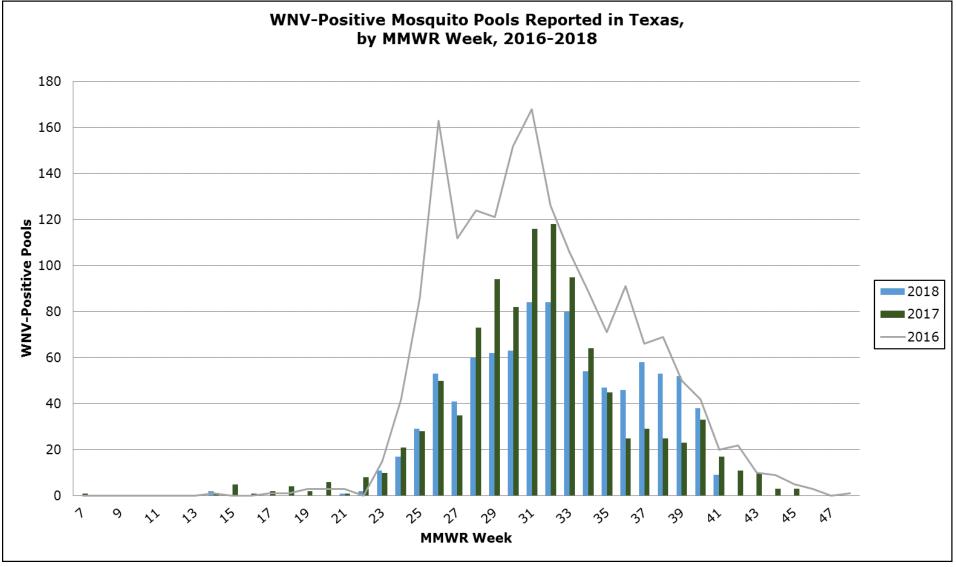

# Texas Department of State Health Services

2018 DSHS Arbovirus Activity Report Week #41 (ending October 13, 2018) Report Date: October 16, 2018

| Table 1. 2018 Arbovirus Activity Summary, Texas, Weeks 1-41 |
|-------------------------------------------------------------|
|-------------------------------------------------------------|