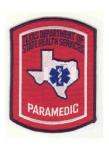

## **EMT Paramedic**

**Red Background** 

**Blue text top:** TEXAS DEPARTMENT OF STATE HEALTH SERVICES

White text bottom: PARAMEDIC

Texas: White, center blue EMT or Star of Life