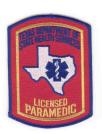

### **Licensed Paramedic**

**Red Background** 

**Blue text top:** TEXAS DEPARTMENT OF STATE HEALTH SERVICES

**Gold text bottom:** LICENSED PARAMEDIC **Texas:** White , center blue Star of Life