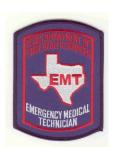

#### **EMT**

**Blue Background** 

**Red text top:** TEXAS DEPARTMENT OF STATE HEALTH SERVICES

White text bottom: EMERGENCY MEDICAL TECHNICIAN

Texas: White, center red EMT