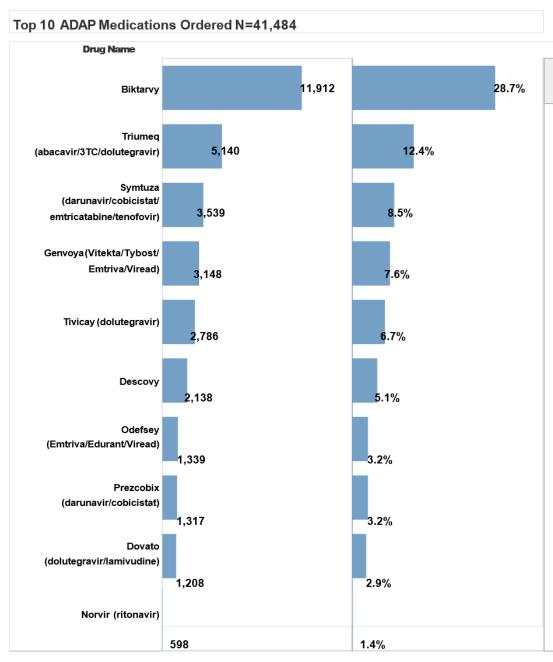

#### THMP Medications Ordered for Q4 2020

Medications Ordered for Drug IDs: 233-302, 204 & 308 by Day Supply

|                      |          | Days Supply |
|----------------------|----------|-------------|
| Drug Name            | DRUG_ID  | 90          |
| Atripla-90Day        | 267      | 13          |
| Biktarvy-90Day       | 301      | 514         |
| Combivir-90Day (AZT/ | 1        |             |
| Complera-90Day       | 280      | 7           |
| Descovy-90Day        | 293      | 77          |
| Epzicom-90Day (3TC/a | abac 264 | 10          |
| Fluconazole-90Day    | 233      | 1           |
|                      | 243      | 2           |
| Genvoya-90Day        | 291      | 118         |
| Intelence-90Day      | 277      | 6           |
| Isentress-90Day      | 270      | 5           |
|                      | 299      | 1           |
| Juluca-90Day         | 300      | 11          |
| Kaletra-90Day        | 266      | 2           |
| Mytesi-90Day         | 302      | 1           |
| Norvir-90Day         | 276      | 20          |
| Odefsey-90Day        | 292      | 76          |
| Prezcobix-90Day      | 288      | 45          |
| Prezista-90Day       | 273      | 2           |
|                      | 282      | 20          |
| Reyataz-90Day        | 257      | 1           |
|                      | 268      | 3           |
| Stribild-90Day       | 281      | 5           |
| Sustiva-90Day        | 255      | 4           |
| Tivicay-90Day        | 283      | 78          |
| Triumeq-90Day        | 284      | 245         |
| Truvada-90Day        | 263      | 6           |
| Valtrex-90Day        | 274      | 14          |
|                      | 275      | 12          |
| Viread-90Day         | 254      | 1           |