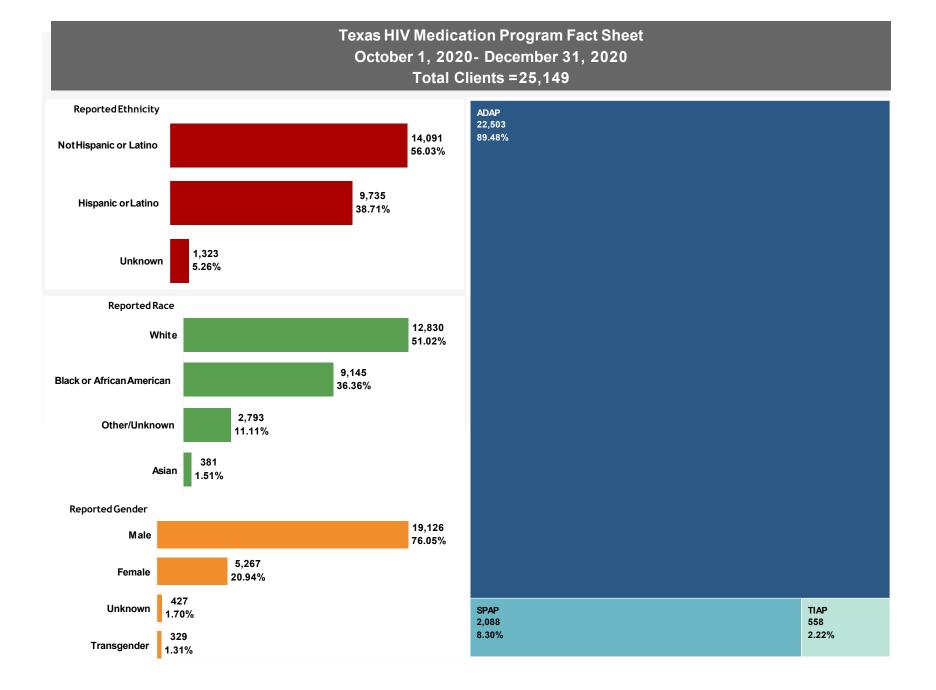

# Program Growth

Texas Department of State Health Services

### ADAP Original and Current approvals, March to December 2019 and March to December 2020

| Approval Type     | March to      | March to      | Differenc | %      |
|-------------------|---------------|---------------|-----------|--------|
|                   | December 2019 | December 2020 | е         | Change |
| Original Approval | 3,199         | 4,287         | 1,088     | 34%    |
| Employed          | 1,319 (41%)   | 1,632 (38%)   | 313       | 24%    |
| Not employed      | 1,880 (59%)   | 2,655 (62%)   | 775       | 41%    |
| Current Approval  | 15,558        | 18,355        | 2,767     | 18%    |
| Employed          | 8,195 (52%)   | 8,528 (47%)   | 333       | 4%     |
| Not employed      | 7,393 (48%)   | 9,827 (53%)   | 2,434     | 33%    |

#### January, 2021 ADAP Enrollees Impacted by Spend down elimination

| ADAP  | Total=18,880 Percent |     |  |
|-------|----------------------|-----|--|
| <200% | 17,473               | 93% |  |
| 200%+ | 1,327                | 7%  |  |

Texas Department of State Health Services

- This report shows current enrollees who qualified for THMP with the spend down.
- Upon application renewal, THMP will reassess income.
- The number of individuals no longer eligible for the program will vary from these numbers, as both client family income and the FPL document used have changed.