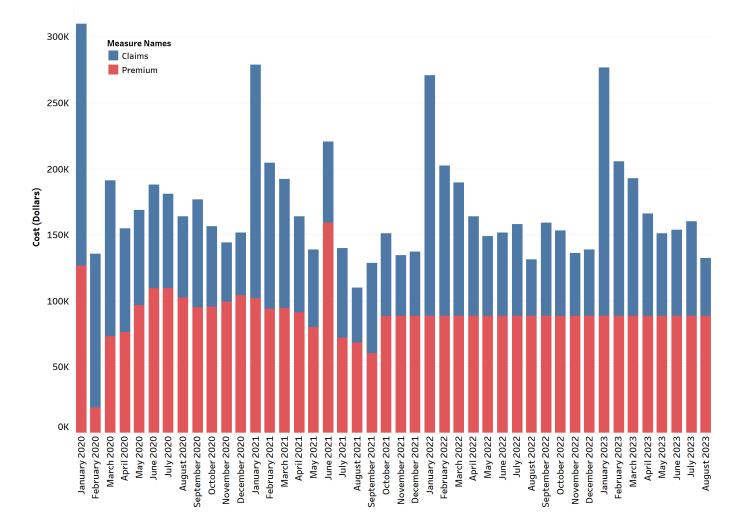

| 2135      | 2089      | 2089      | 2089      |
| 305.52                                                         | 322.68    | 331.28    | 332.66    | 338.40    |
| 8,175,634                                                      | 8,267,164 | 8,304,478 | 8,339,226 | 8,483,023 |

Actual and Projected Total Cost Per Month



#### **TIAP Projection Data**

#### Total Clients, Average Cost of Client, and Total Cost Per Year

| 2020      | 2021      | 2022      | 2023      |
|-----------|-----------|-----------|-----------|
| 458       | 416       | 420       | 424       |
| 362.04    | 416.21    | 390.56    | 397.81    |
| 1,989,768 | 2,077,721 | 1,969,185 | 2,025,787 |

#### Total Cost in Hundreds of Thousands By Month, Projected data for 10/2021 and Beyond





# **THMP Operations Update**

## **Application Backlog Update**

THMP hired six new contractor staff to assist with the backlog.

|                                                                                                                                                                                                                                                                                                                                                                                                                                                                | Application Type           | New            | Self-<br>Attestation | Renewals             |
|--------------------------------------------------------------------------------------------------------------------------