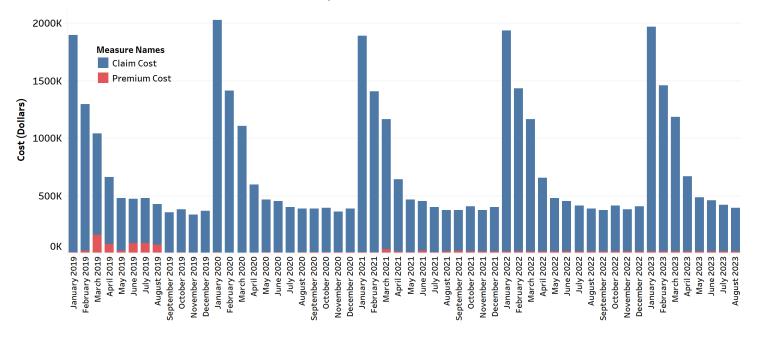

#### Total Clients, Average Cost of Client, and Total Cost Per Year

| 2020      | 2021      | 2022      | 2023      |
|-----------|-----------|-----------|-----------|
| 458       | 416       | 420       | 424       |
| 362.04    | 416.21    | 390.56    | 397.81    |
| 1,989,768 | 2,077,721 | 1,969,185 | 2,025,787 |

#### Total Cost in Hundreds of Thousands By Month, Projected data for 10/2021 and Beyond