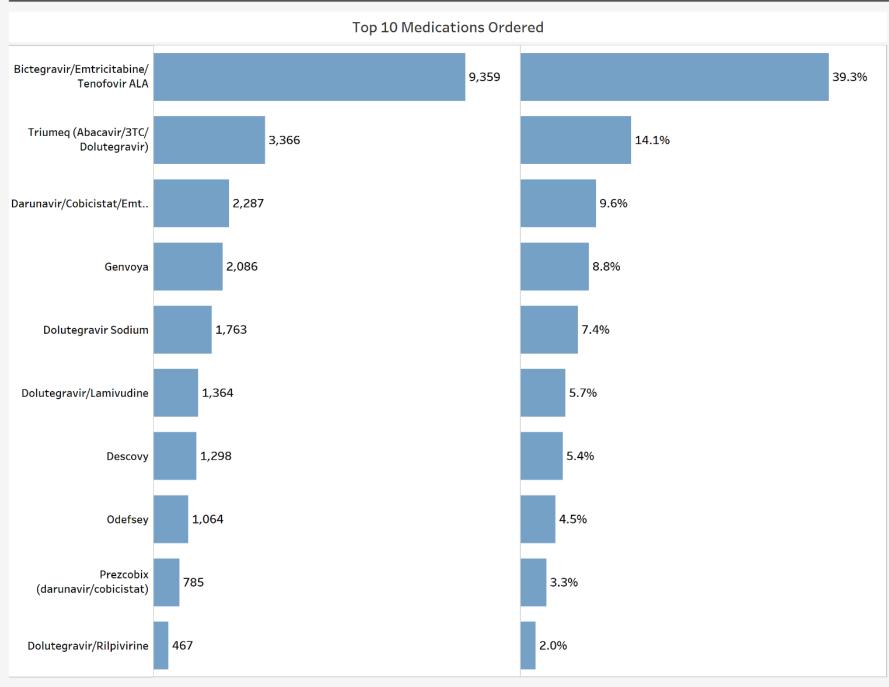

cs and Actuarial Projections



#### Health and Human Services

Texas Department of State Health Services

## **ADAP Utilization**

| Month     | <b>Clients Served</b> | <b>Prescriptions Filled</b> |
|-----------|-----------------------|-----------------------------|
| Apr 2021  | 10,747                | 13,964                      |
| May 2021  | 10,112                | 13,010                      |
| Jun 2021  | 10,235                | 13,561                      |
| Jul 2021  | 9,444                 | 12,324                      |
| Aug 2021  | 8,992                 | 11,727                      |
| Sept 2021 | 8,415                 | 10,918                      |

11/4/2021

Data From Texas HIV Medication Interface, October 15,

#### THMP Medications Ordered for Q3 2021, Total=28,608



#### Texas HIV Medication Program Fact Sheet July 1, 2021 - September 30, 2021 Total Clients = 15,917



#### Projected ADAP Data

|             | Total Clients, Averag | ge Cost Per Client, and Tota | al Cost by Fiscal Year |             |
|-------------|-----------------------|------------------------------|------------------------|-------------|
| 2019        | 2020                  | 2021                         | 2022                   | 2023        |
| 18,122      | 20,895                | 21,900                       | 20,254                 | 20,963      |
| 5,622       | 6,565                 | 5,404                        | 5,726                  | 5,883       |
| 101,882,291 | 137,168,255           | 118,357,787                  | 115,983,932            | 123,321,641 |

#### T