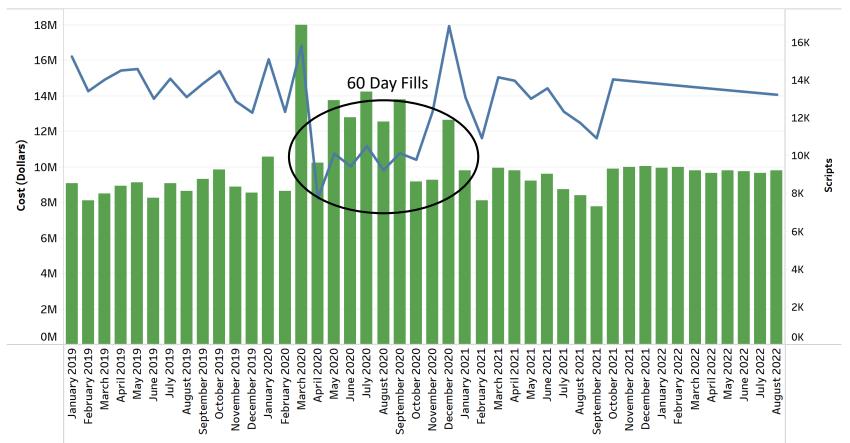

#### Total Cost and Scripts per Month

| Projected SPAP Data                                            |           |           |           |           |
|----------------------------------------------------------------|-----------|-----------|-----------|-----------|
| Total Clients, Average Cost of Client, and Total Cost Per Year |           |           |           |           |
| 2019                                                           | 2020      | 2021      | 2022      | 2023      |
| 2230                                                           | 2135      | 2089      | 2089      | 2089      |
| 305.52                                                         | 322.68    | 331.28    | 332.66    | 338.40    |
| 8,175,634                                                      | 8,267,164 | 8,304,478 | 8,339,226 | 8,483,023 |

Actual and Projected Total Cost Per Month