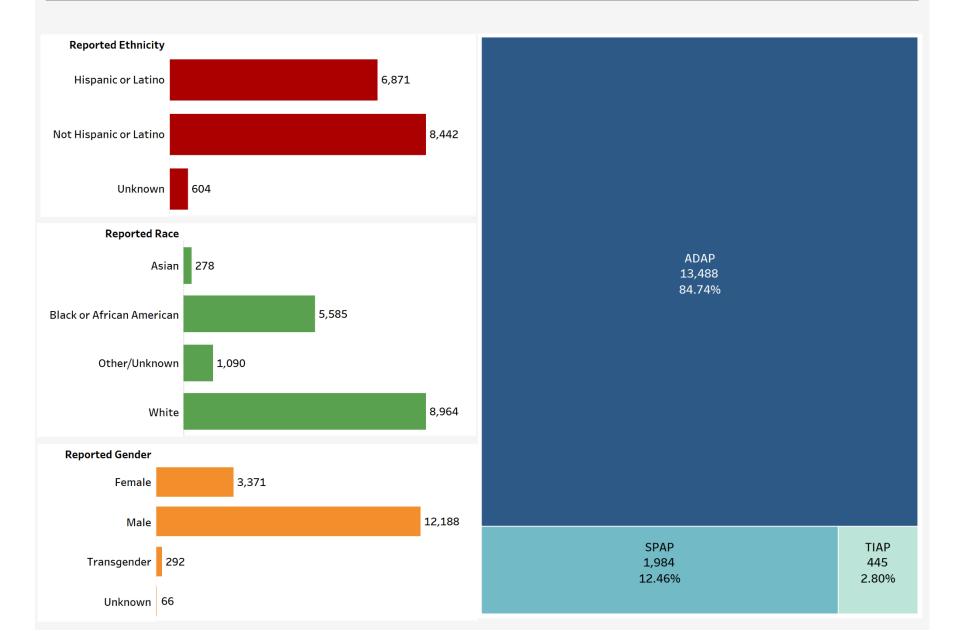

#### Texas HIV Medication Program Fact Sheet July 1, 2021 - September 30, 2021 Total Clients = 15,917