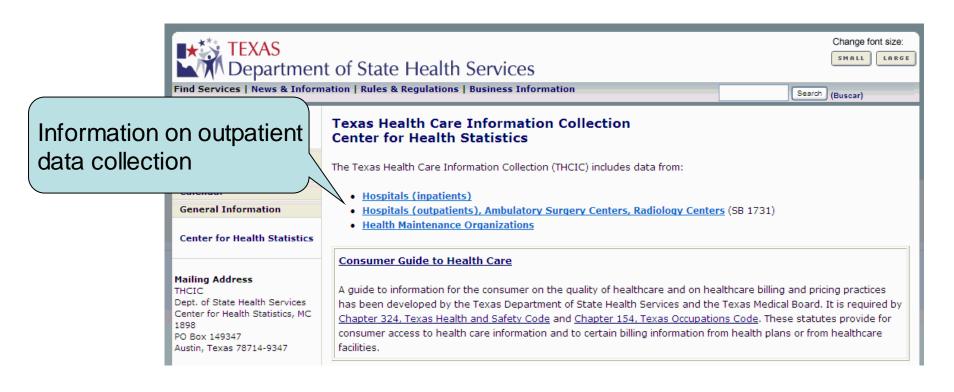

#### Website

#### http://www.dshs.state.tx.us/thcic/OutpatientFacilities/OutpatientReportingRequirements.shtm

| Address 🗃 http://www.dshs.state.tx.u                                                                                                                | s/thcic/OutpatientFacilities/OutpatientReportingRequirements.shtm                                                                                                                                                                                                                                                                                                                                                                                                                                                                                                                                                    | →   |
|-----------------------------------------------------------------------------------------------------------------------------------------------------|----------------------------------------------------------------------------------------------------------------------------------------------------------------------------------------------------------------------------------------------------------------------------------------------------------------------------------------------------------------------------------------------------------------------------------------------------------------------------------------------------------------------------------------------------------------------------------------------------------------------|-----|
| An agency of the Texas Health<br>and Human Services System.                                                                                         | Outpatient Data Reporting Requirements                                                                                                                                                                                                                                                                                                                                                                                                                                                                                                                                                                               |     |
| Data and Reports                                                                                                                                    | Texas Health Care Information Collection                                                                                                                                                                                                                                                                                                                                                                                                                                                                                                                                                                             |     |
| Training                                                                                                                                            | Center for Health Statistics                                                                                                                                                                                                                                                                                                                                                                                                                                                                                                                                                                                         |     |
| Calendar                                                                                                                                            |                                                                                                                                                                                                                                                                                                                                                                                                                                                                                                                                                                                                                      |     |
| General Information                                                                                                                                 | Who needs to report                                                                                                                                                                                                                                                                                                                                                                                                                                                                                                                                                                                                  |     |
| Center for Health Statistics                                                                                                                        | All hospitals and ambulatory surgery centers in the State of Texas, except most rural providers and other specifically exempted facilities, are required to report data on patients who had surgical or radiological procedur covered by specific revenue codes.                                                                                                                                                                                                                                                                                                                                                     | res |
| Mailing Address<br>THCIC<br>Dept. of State Health Services<br>Center for Health Statistics, MC<br>1898<br>PO Box 149347<br>Austin, Texas 78714-9347 | <ul> <li><u>Hospital/ Ambulatory Surgery Centers (ASC) Listing</u> (Excel format, 461K), with names and addresses, county CEO, primary and alternate THCIC liaisons, reporting status, and facility type, as of December 11, 2008. See the Texas Association of Counties website for a <u>map</u> (PDF format, 3 MB) of hospital locations.</li> <li><u>Update information about your facility</u> (PDF format, 45 KB) and return the form to THCIC.</li> </ul>                                                                                                                                                      |     |
| Location<br>Moreton Building, M-660<br>1100 West 49th Street<br>Austin, TX 78756<br>512-458-7261<br>512-458-7740 (fax)                              | <ul> <li>What, how and when to report</li> <li>Final rules for the collection and release of patient level data relating to patients that have surgical or radiologic procedures (under specified revenue codes) performed in Texas hospitals (as an outpatient service including in the emergency department) or ambulatory surgical centers have been adopted and are published in the November 28, 2008 issue of the <u>Texas Register</u>.</li> <li>Facilities are required to report data on patients who had surgical or radiological procedures that are covered by specific <u>revenue codes</u>.</li> </ul> |     |
|                                                                                                                                                     | <ul> <li><u>Outpatient Data Reporting Schedule</u>, includes dates for the reporting, correction and certification of outpatient<br/>data beginning with services provided in third quarter 2009.</li> </ul>                                                                                                                                                                                                                                                                                                                                                                                                         | Ċ   |