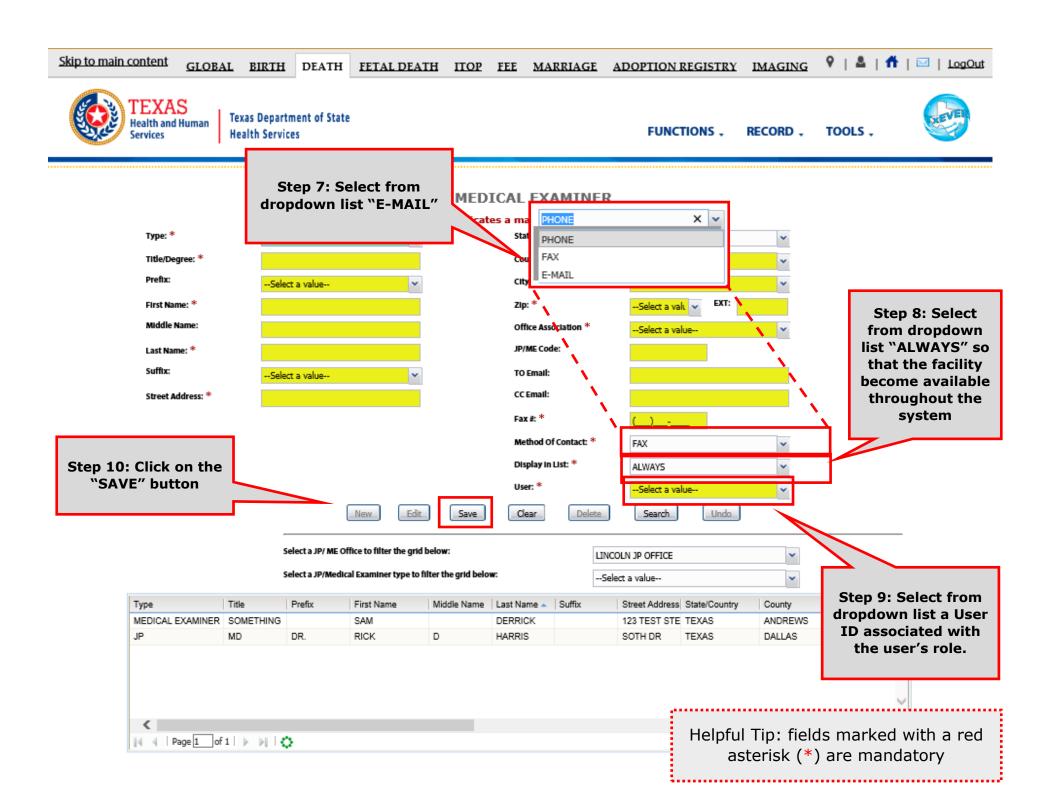

### JP/Medical Examiner Library Table

## Search/Update JP/Medical Examiner Library Table