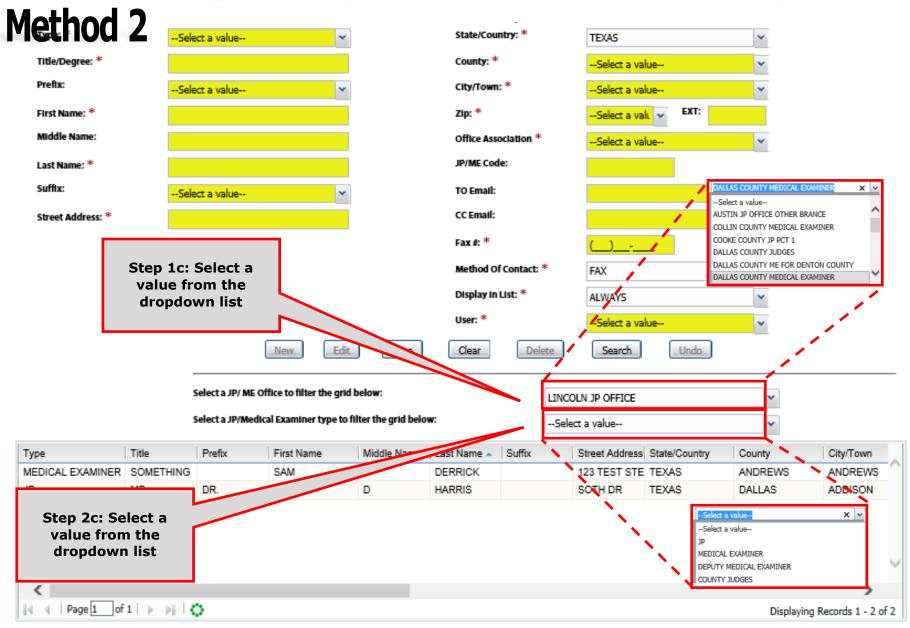

### JP/Medical Examiner Library Table

## Search/Update JP/Medical Examiner Library Table