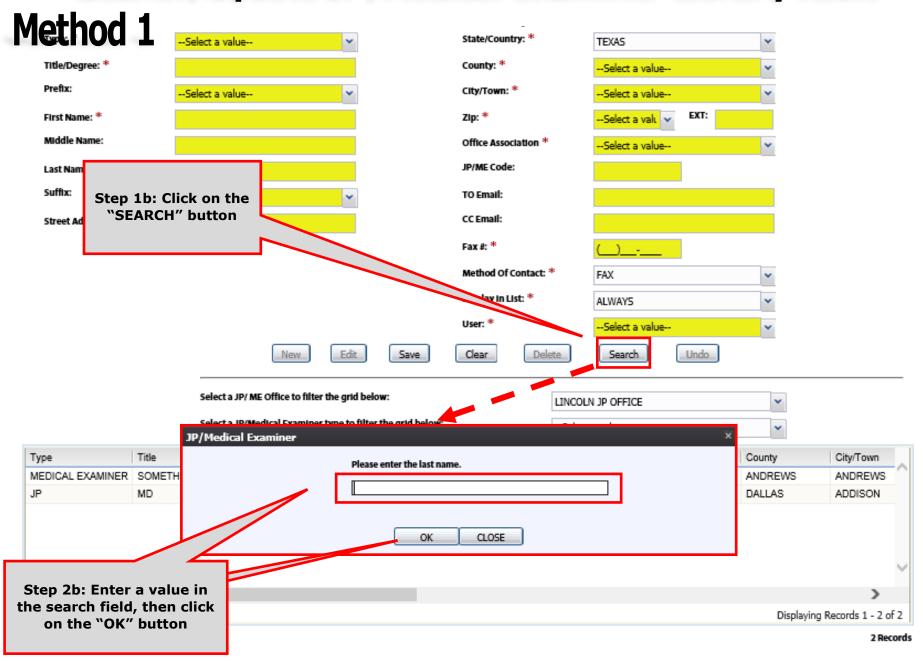

## Search/Update JP/Medical Examiner Library Table

### Search/Update Physician Office Details in Library Table