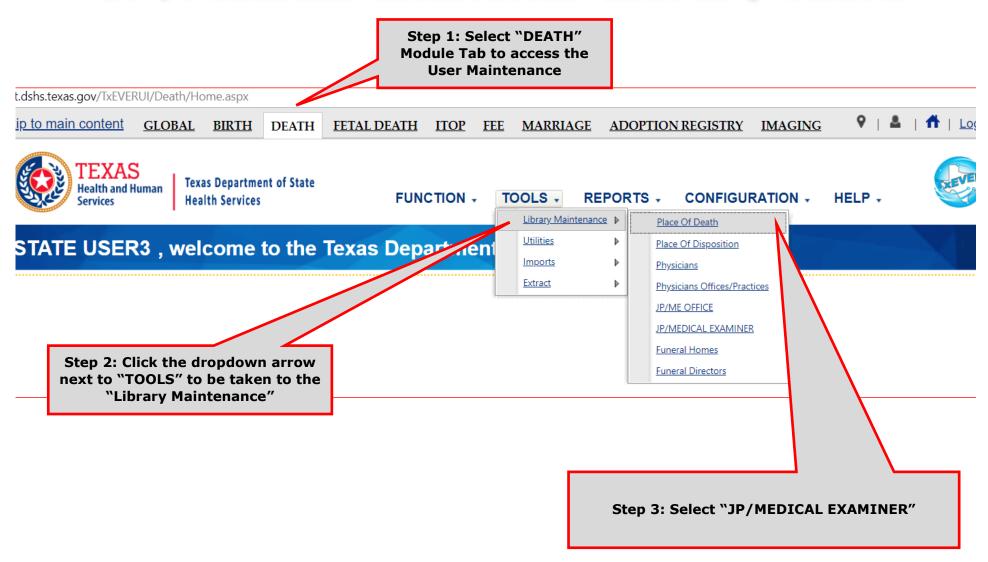

### LIBRARY MAINTENANCE IN DEATH MODULE

THIS SECTION IS FOR MEDICAL CERTIFIER LOCAL ADMIN AT JUSTICE OF THE PEACE AND MEDICAL EXAMINER LOCATIONS.

The process discuss in this section refers to the steps a local administrator or system administrator needs to take for adding users to library tables containing user information incorporated in a certificate of death.

This section is a step-by-step walk through guide.

### JP/Medical Examiner Library Table