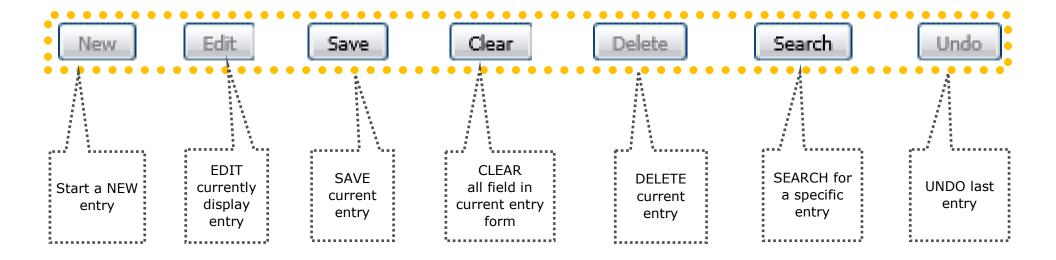

# **Library Maintenance Common Navigation Buttons**

**Navigation Buttons** 

These buttons are common throughout the Library Maintenance in Birth and Death Modules