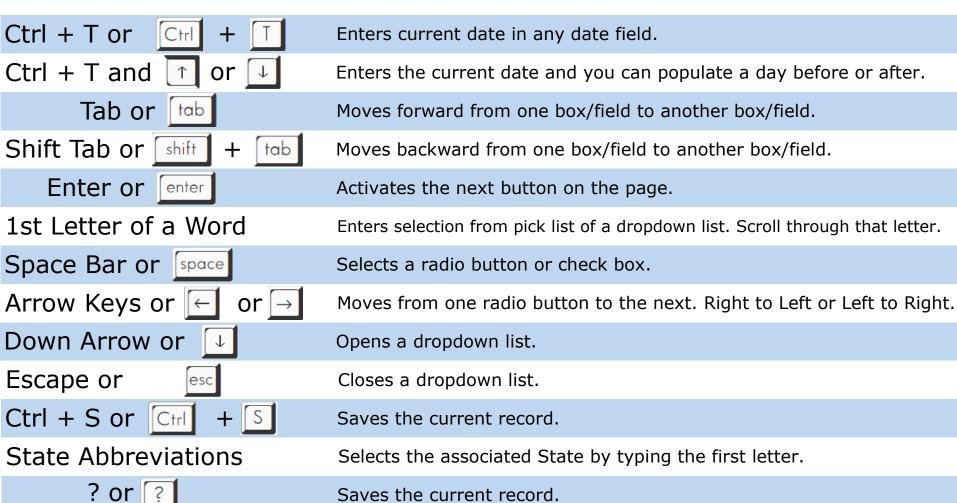

# JUSTICE OF THE PEACE/ MEDICAL EXAMINERS SYSTEM ADMINISTRATOR MAINTENANCE TOOLS

### Table of Content

### Version 2-REV 08/2018

| How to Log Into TxEVER                                | 5  |
|-------------------------------------------------------|----|
| Library Maintenance                                   | 5  |
| Common Navigation Buttons                             | 6  |
| Death Module                                          | 7  |
| Justice of the Peace & Medical Examiner (Local Admin) |    |
| JP/Medical Examiner Library Table                     | 9  |
| Search/Update JP/Medical Examiner Library Table       |    |
| Method 1                                              | 12 |
| Method 2                                              | 14 |





Saves the current record.

# Diacritical Marks

TxEVER will allow the use of Diacritical Marks. To insert a diacritical mark within a name, Press and Hold the "ALT" key and type the 3 digit code. Release the "ALT" key and the respective diacritical mark will appear. Example: **ALT+128 = Ç** 

| ALT Code | Name               | ALT Code | Name               |
|----------|--------------------|----------|--------------------|
| 128      | Ç Diacritical Mark | 212      | È Diacritical Mark |
| 142      | Ä Diacritical Mark | 214      | Í Diacritical Mark |
| 144      | É Diacritical Mark | 216      | Ï Diacritical Mark |
| 153      | Ö Diacritical Mark | 222      | Ì Diacritical Mark |
| 154      | Ü Diacritical Mark | 224      | Ó Diacritical Mark |
| 165      | Ñ Diacritical Mark | 227