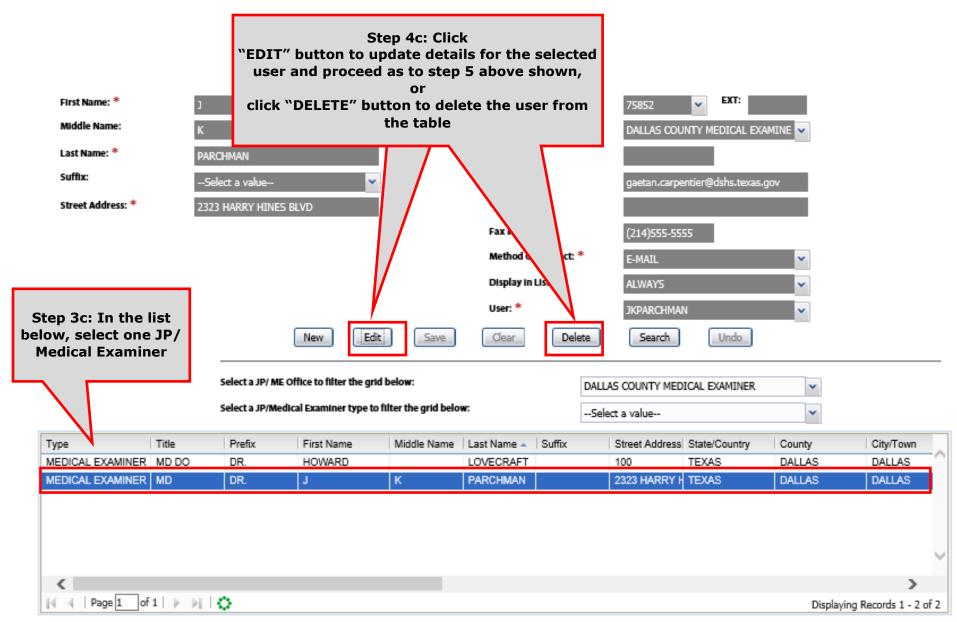

### JP/Medical Examiner Library Table

## Search/Update JP/Medical Examiner Library Table