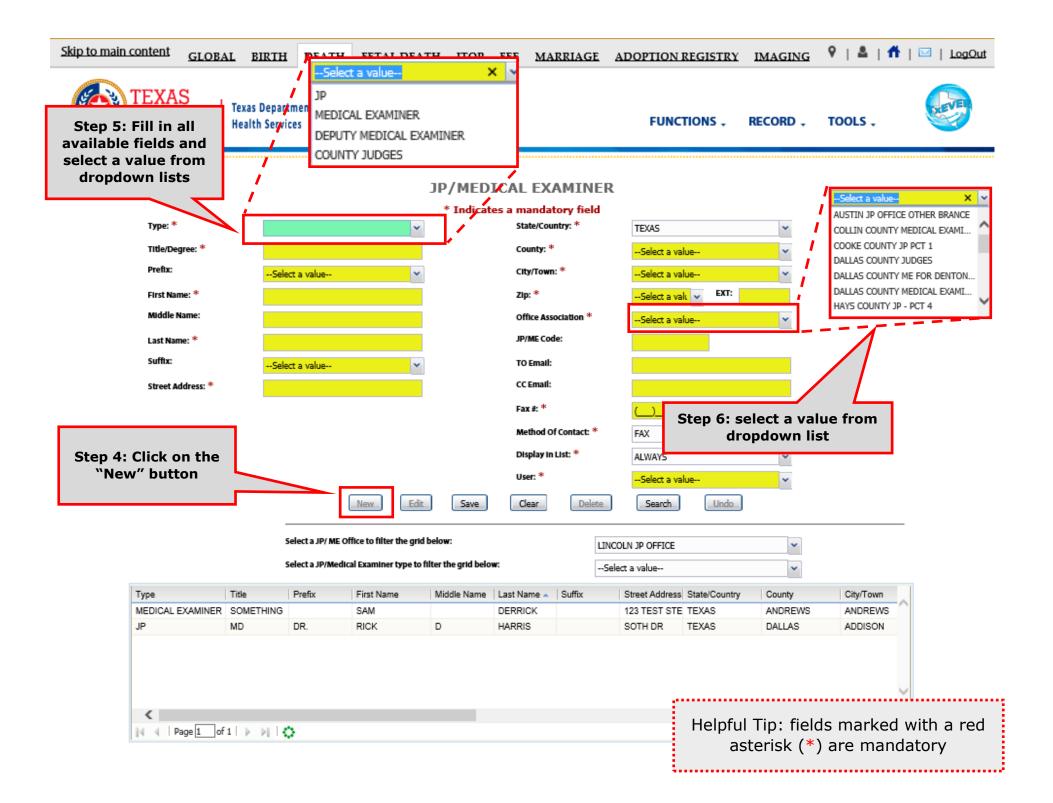

### JP/Medical Examiner Library Table

## Search/Update JP/Medical Examiner Library Table