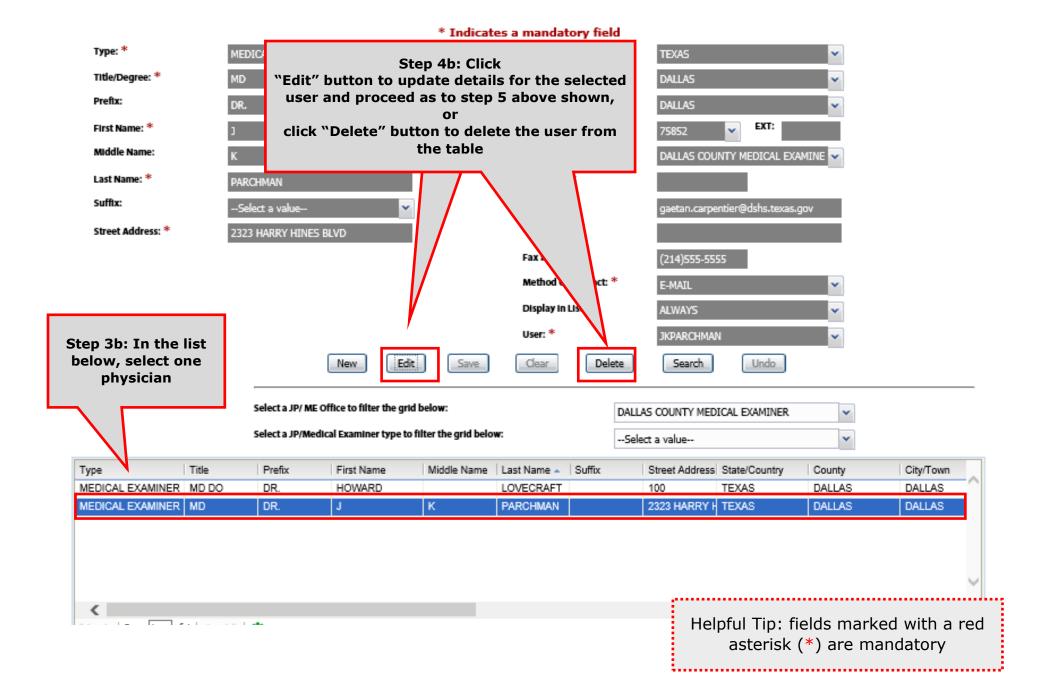

ref="https://txever.dshs.texas.gov/TxEverUI/">https://txever.dshs.texas.gov/TxEverUI/</a>



# **Library Maintenance Common Navigation Buttons**



**Navigation Buttons** 

These buttons are common throughout the Library Maintenance in Birth and Death Modules

### DEATH MODULE



### LIBRARY MAINTENANCE IN DEATH MODULE

THIS SECTION IS FOR MEDICAL CERTIFIER LOCAL ADMIN AT JUSTICE OF THE PEACE AND MEDICAL EXAMINER LOCATIONS.

The process discuss in this section refers to the steps a local administrator or system administrator needs to take for adding users to library tables containing user information incorporated in a certificate of death.

This section is a step-by-step walk through guide.

### JP/Medical Examiner Library Table







## Search/Update JP/Medical Examiner Library Table





### Search/Update Physician Office Details in Library Table