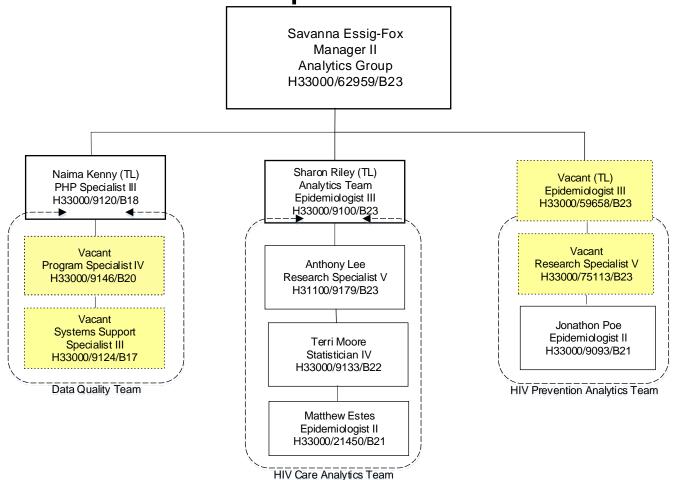

## ANALYTICS GROUP April 2021

Management to Staff Ratio: 1:7
Total Filled Managers: 1
Total Filled Other Staff: 6
Total Filled Staff: 7
Total Vacancies: 4
Total Staff (Filled/Vacant): 11