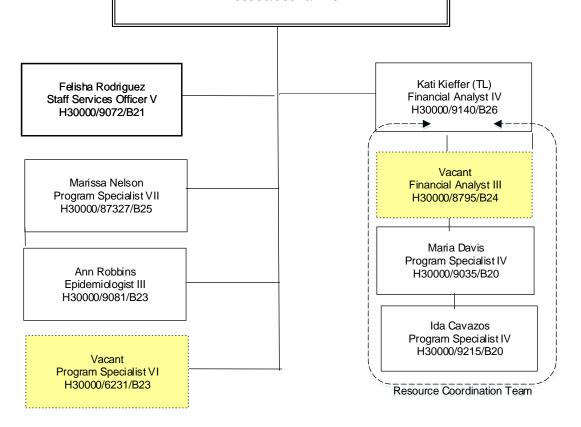

James Abshier, MBA (M) Manager IV Pharmacy Branch H32000/58805/B25 Laura Potter (M)
Manager III
Health Communications and
Community Engagement Group
H30000/9139/B24

Dolores Alvarez, BSW (M) Manager III Program Support Group H31000/9167/B24

Management to Staff Ratio: 1:6
Total Filled Managers: 1
Total Filled Other Staff: 5
Total Filled Staff: 6
Total Vacancies: 0
Total Staff (Filled/Vacant): 6
Total Temps (T) 0