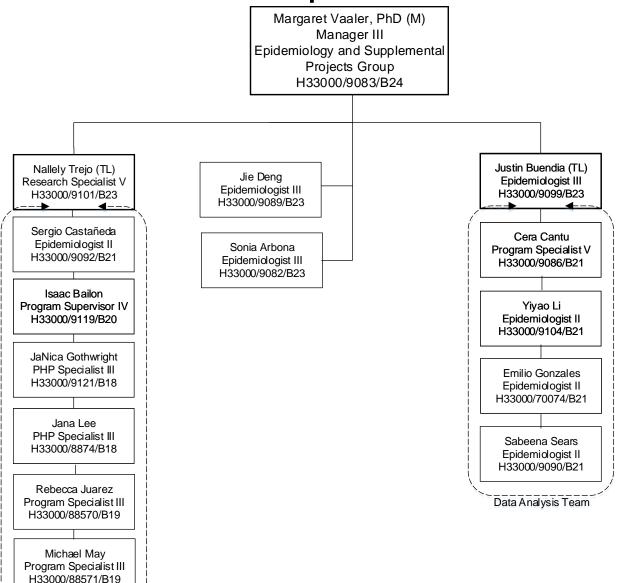

## EPIDEMIOLOGY AND SUPPLEMENTAL PROJECTS GROUP April 2021

Fernando Aguilar

Program Specialist III

H33000/88572/B19

MMP

Management to Staff Ratio: 1:16
Total Filled Managers 1
Total Filled Other Staff: 15
Total Filled Staff: 16
Total Vacancies: 0
Total Staff (Filled/Vacant) 16
Total Temps (T) 0