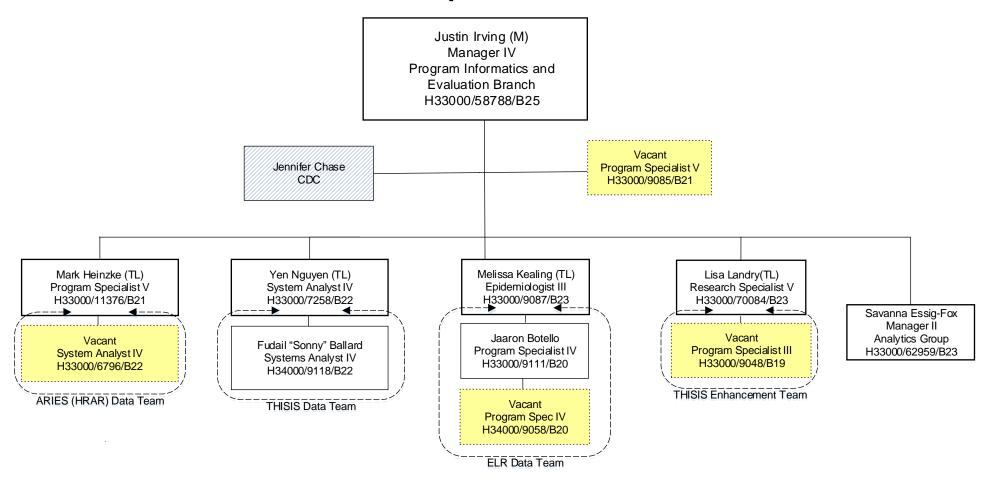

## PROGRAM INFORMATICS AND EVALUATION BRANCH April 2021

| Management to Staff Ratio:   | 1:8 |
|------------------------------|-----|
| Total Filled Managers:       | 1   |
| Total Filled Other Staff:    | 7   |
| Total Filled Staff:          | 8   |
| Total Vacancies:             | 4   |
| Total Staff (Filled/Vacant): | 12  |
| Federal Assignees:           | 1   |