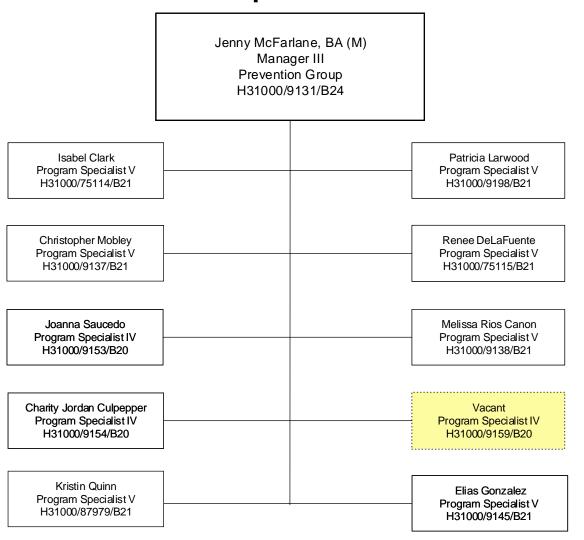

## PREVENTION GROUP April 2021

| Management to Staff Ratio:   | 1:10 |
|------------------------------|------|
| Total Filled Managers:       | 1    |
| Total Filled Other Staff:    | 9    |
| Total Filled Staff:          | 10   |
| Total Vacancies:             | 1    |
| Total Staff (Filled/Vacant): | 11   |
| Total Temps (T)              | 0    |