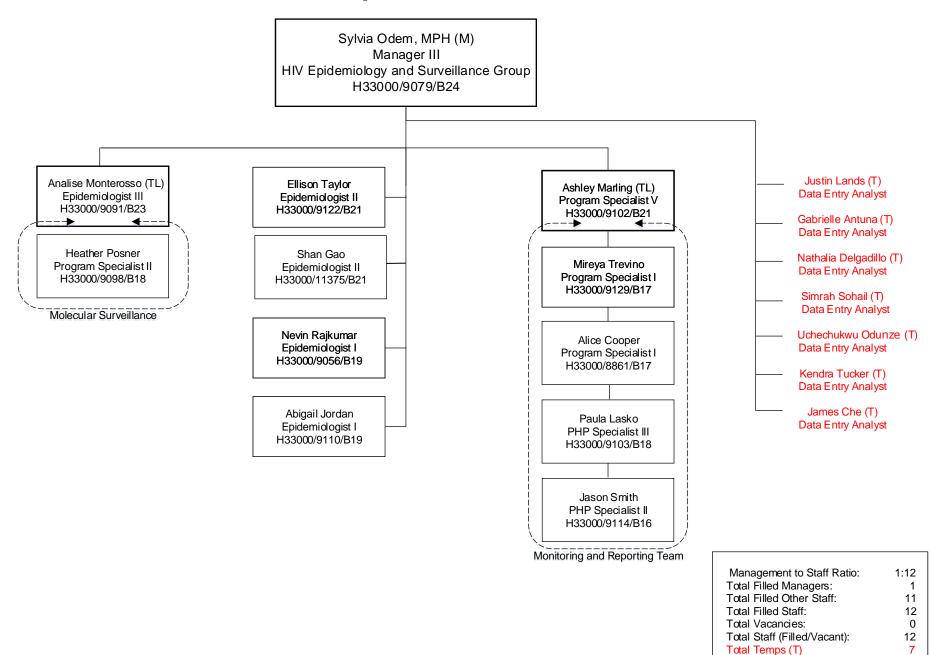

tal Filled Managers:       | 1    |
| Total Filled Other Staff:    | 11   |
| Total Filled Staff:          | 12   |
| Total Vacancies:             | 0    |
| Total Staff (Filled/Vacant): | 12   |
| Total Temps (T)              | 0    |

## HIV/STD/HCV EPIDEMIOLOGY AND SURVEILLANCE BRANCH April 2021

Overall Branch Management to Staff Ratio: 1:9 Total Filled Managers: 4 Total Filled Other Staff: 35 Total Filled Staff: 39 2 Total Vacancies: Total Staff (Filled/Vacant): 41 2 Total Federal Assignees: Total Temps (T) 14



Federal Assignee

Management to Staff Ratio: 1:6
Total Filled Managers: 1
Total Filled Other Staff: 5
Total Filled Staff 6
Total Vacancies: 0
Total Staff (Vacant/Filled): 6
Total Federal Assignees: 1
Total Temps (T) 0

#### HIV EPIDEMIOLOGY AND SURVEILLANCE GROUP April 2021



## EPIDEMIOLOGY AND SUPPLEMENTAL PROJECTS GROUP April 2021



Fernando Aguilar

Program Specialist III

H33000/88572/B19

MMP

Management to Staff Ratio: 1:16
Total Filled Managers 1
Total Filled Other Staff: 15
Total Filled Staff: 16
Total Vacancies: 0
Total Staff (Filled/Vacant) 16
Total Temps (T) 0

## STD/HEPATITIS C EPIDEMIOLOGY AND SURVEILLANCE GROUP April 2021



## PROGRAM INFORMATICS AND EVALUATION BRANCH April 2021



| Management to Staff Ratio:   | 1:8 |
|------------------------------|-----|
| Total Filled Managers:       | 1   |
| Total Filled Other Staff:    | 7   |
| Total Filled Staff:          | 8   |
| Total Vacancies:             | 4   |
| Total Staff (Filled/Vacant): | 12  |
| Federal Assignees:           | 1   |

## ANALYTICS GROUP April 2021



Management to Staff