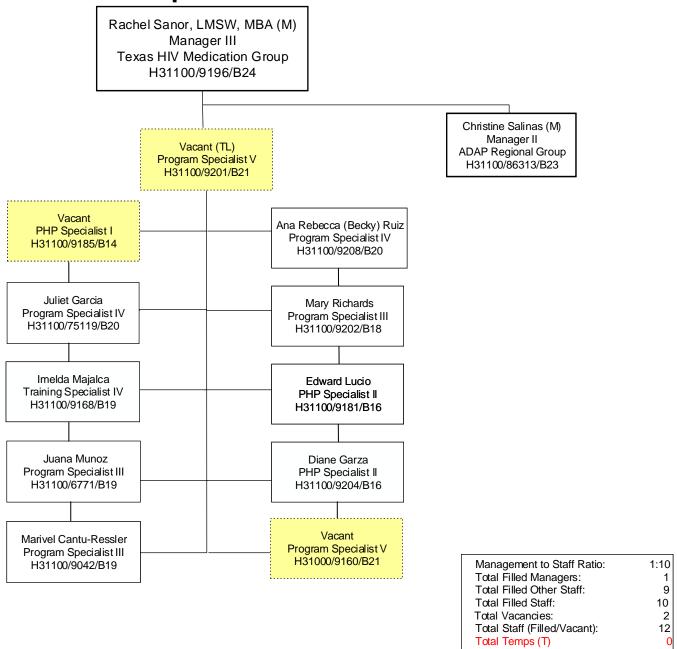

## TEXAS HIV MEDICATION GROUP April 2021

Janina Vazquez (M) Manager III HIV Care Services Group H31000/58796/B24 Rachel Sanor,LMSW, MBA (M) Manager III Texas HIV Medication Program H31100/9196/B24

Management to Staff Ratio: 0:10
Total Filled Managers: 0
Total Filled Other Staff: 9
Total Filled Staff: 9
Total Vacancies: 1
Total Staff (Filled/Vacant) 10
Total Federal Assignees: 1
Total Temps (T) 0