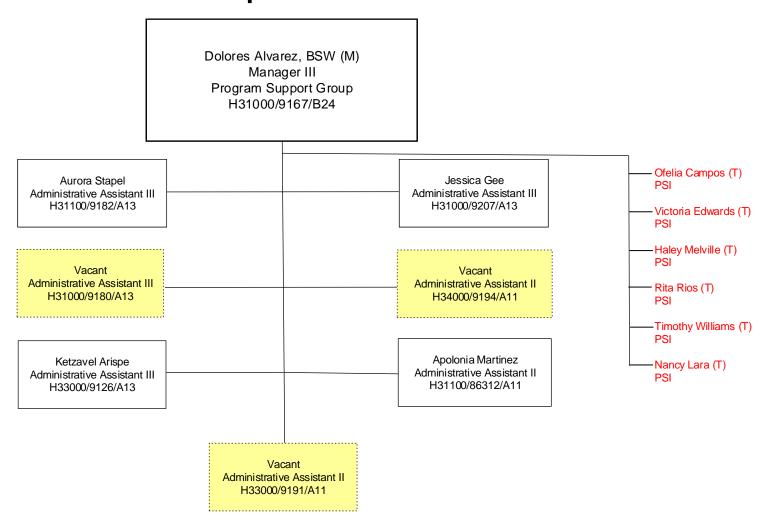

## PROGRAM SUPPORT GROUP April 2021

Management to Staff Ratio: 1:5
Total Filled Managers: 1
Total Filled Other Staff: 4
Total Filled Staff: 5
Total Vacancies: 3
Total Staff (Filled/Vacant) 8
Total Temps (T) 6