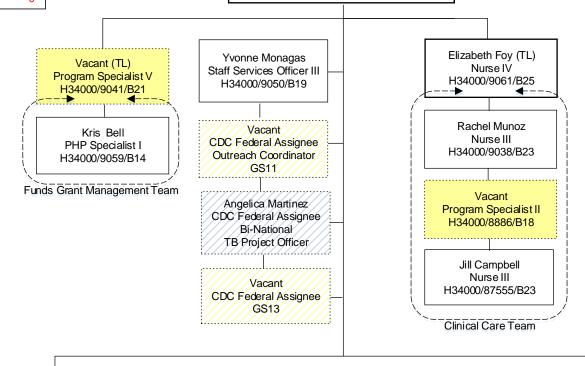

--|
| Total Filled Managers:       | 1   |
| Total Filled Other Staff:    | 7   |
| Total Filled Staff:          | 8   |
| Total Vacancies:             | 4   |
| Total Staff (Filled/Vacant): | 12  |
| Federal Assignees:           | 1   |

## ANALYTICS GROUP April 2021



Management to Staff Ratio: 1:7
Total Filled Managers: 1
Total Filled Other Staff: 6
Total Filled Staff: 7
Total Vacancies: 4
Total Staff (Filled/Vacant): 11

# TB AND HANSEN'S DISEASE UNIT April 2021

Overall Branch Management to Staff Ratio: 1:9 Total Filled Managers: 3 Total Filled Other Staff: 19 Total Filled Staff: 22 Total Vacancies: 9 Total Staff (Filled/Vacant): 31 Total Federal Assignees: 3 Total Filled Federal Assignees: 1 Total Temps (T) 0

Sandra Morris, MPH (M)
Director I
TB and Hansen's Unit
H34000/58909/B26



Rose-Marie Sales (M) Manager III Tuberculosis Group H34000/58912/B24 Armandina Ortiz (M)
Manager III
Tuberculosis Program Evaluation
Group
H34000/9064/B24

Fe

Federal Assignee



Vacant Federal Assignee

Management to Staff Ratio: 1:9
Total Filled Managers: 1
Total Filled Other Staff: 7
Total Filled Staff: 8
Total Vacancies: 2
Total Staff (Filled/Vacant) 10
Federal Assignees: 3
Total Temps (T) 0

## TUBERCULOSIS EPIDEMIOLOGY & SURVEILLANCE GROUP April 2021



## TUBERCULOSIS CONTINUING QUALITY IMPROVEMENT GROUP April 2021



Management to Staff Ratio: 1:4
Total Filled Managers: 1
Total Filled Other Staff: 3
Total Filled Staff: 4
Total Vacancies: 4
Total Staff (Filled/Vacant) 8
Total Temps (T) 0