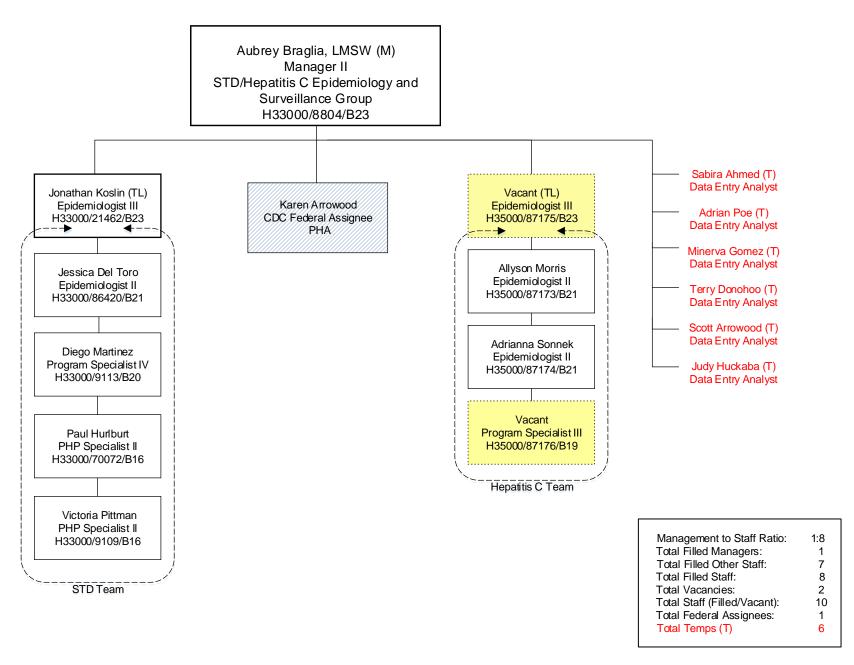

otal Filled Other Staff: 35 Total Filled Staff: 39 2 Total Vacancies: Total Staff (Filled/Vacant): 41 2 Total Federal Assignees: Total Temps (T) 14



Federal Assignee

Management to Staff Ratio: 1:6
Total Filled Managers: 1
Total Filled Other Staff: 5
Total Filled Staff 6
Total Vacancies: 0
Total Staff (Vacant/Filled): 6
Total Federal Assignees: 1
Total Temps (T) 0

#### HIV EPIDEMIOLOGY AND SURVEILLANCE GROUP April 2021



## EPIDEMIOLOGY AND SUPPLEMENTAL PROJECTS GROUP April 2021



Fernando Aguilar

Program Specialist III

H33000/88572/B19

MMP

Management to Staff Ratio: 1:16
Total Filled Managers 1
Total Filled Other Staff: 15
Total Filled Staff: 16
Total Vacancies: 0
Total Staff (Filled/Vacant) 16
Total Temps (T) 0

## STD/HEPATITIS C EPIDEMIOLOGY AND SURVEILLANCE GROUP April 2021



## PROGRAM INFORMATICS AND EVALUATION BRANCH April 2021



| Management to Staff Ratio:   | 1:8 |
|------------------------------|-----|
| Total Filled Managers:       | 1   |
| Total Filled Other Staff:    | 7   |
| Total Filled Staff:          | 8   |
| Total Vacancies:             | 4   |
| Total Staff (Filled/Vacant): | 12  |
| Federal Assignees:           | 1   |

## ANALYTICS GROUP April 2021



Management to Staff Ratio: 1:7
Total Filled Managers: 1
Total Filled Other Staff: 6
Total Filled Staff: 7
Total Vacancies: 4
Total Staff (Filled/Vacant): 11

# TB AND HANSEN'S DISEASE UNIT April 2021

Overall Branch Management to Staff Ratio: 1:9 Total Filled Managers: 3 Total Filled Other Staff: 19 Total Filled Staff: 22 Total Vacancies: 9 Total Staff (Filled/Vacant): 31 Total Federal Assi