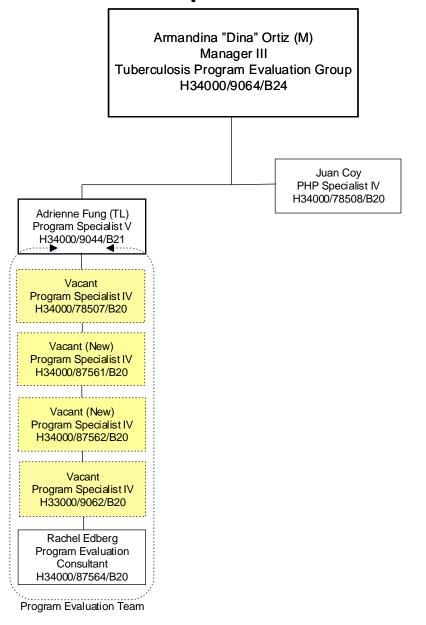

Sandra Morris, MPH (M)
Director I
TB and Hansen's Unit
H34000/58909/B26

Rose-Marie Sales (M) Manager III Tuberculosis Group H34000/58912/B24 Armandina Ortiz (M)
Manager III
Tuberculosis Program Evaluation
Group
H34000/9064/B24