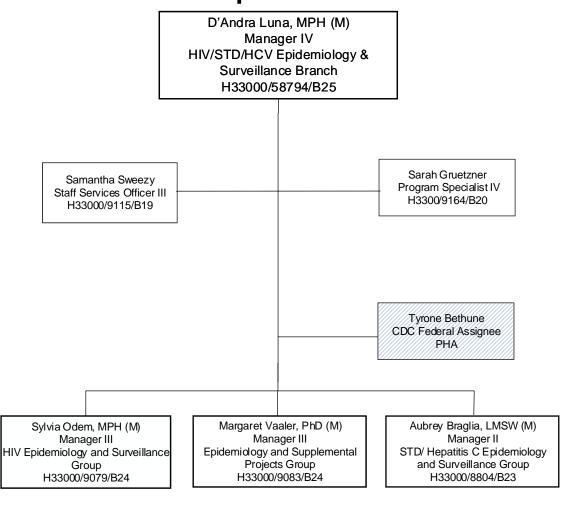

## HIV/STD/HCV EPIDEMIOLOGY AND SURVEILLANCE BRANCH April 2021

Overall Branch Management to Staff Ratio: 1:9 Total Filled Managers: 4 Total Filled Other Staff: 35 Total Filled Staff: 39 2 Total Vacancies: Total Staff (Filled/Vacant): 41 2 Total Federal Assignees: Total Temps (T) 14

Greg Beets, MA (M)
Director I
Integrated Operations and Policy
Unit
H30000/87330/B26

VACANT (M)
Director I
HIV/STD Prevention and Care Unit
H31000/58797/B26

D'Andra Luna, MPH (M) Manager IV HIV/STD/HCV Epidemiology & Surveillance Branch H33000/58794/B25 Justin Irving (M)
Manager IV
Program Informatics and Evaluation
Branch
H33000/58788/B25