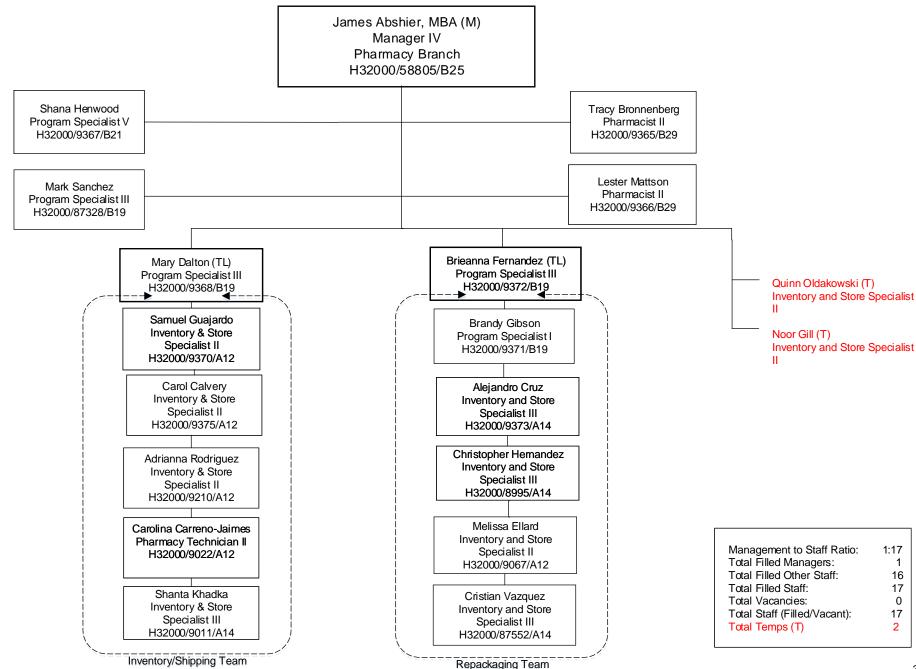

James Abshier, MBA (M) Manager IV Pharmacy Branch H32000/58805/B25 Laura Potter (M)
Manager III
Health Communications and
Community Engagement Group
H30000/9139/B24

Dolores Alvarez, BSW (M) Manager III Program Support Group H31000/9167/B24

# HEALTH COMMUNICATIONS AND COMMUNITY ENGAGEMENT GROUP April 2021

0

Total Temps (T)