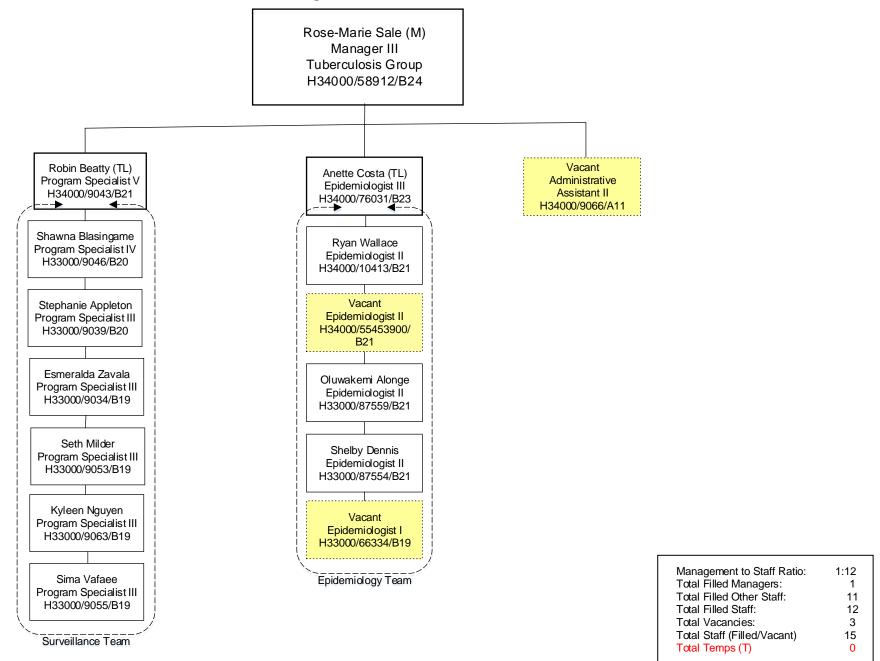

Sandra Morris, MPH (M)
Director I
TB and Hansen's Unit
H34000/58909/B26

Rose-Marie Sales (M) Manager III Tuberculosis Group H34000/58912/B24 Armandina Ortiz (M)
Manager III
Tuberculosis Program Evaluation
Group
H34000/9064/B24

## TUBERCULOSIS CONTINUING QUALITY IMPROVEMENT GROUP April 2021

Management to Staff Ratio: 1:4
Total Filled Managers: 1
Total Filled Other Staff: 3
Total Filled Staff: 4
Total Vacancies: 4
Total Staff (Filled/Vacant) 8
Total Temps (T) 0