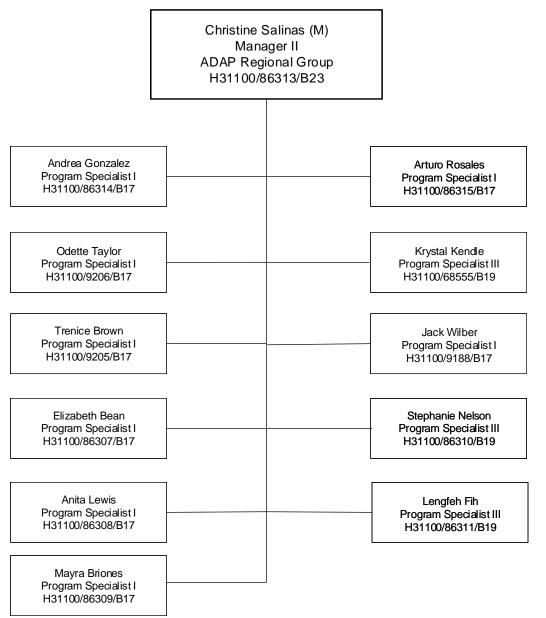

## AIDS DRUG ASSISTANCE PROGRAM (ADAP) Regional Group April 2021

| Management to Staff Ratio:   | 1:11 |
|------------------------------|------|
| Total Filled Managers:       | 1    |
| Total Filled Other Staff:    | 11   |
| Total Filled Staff:          | 12   |
| Total Vacancies:             | 0    |
| Total Staff (Filled/Vacant): | 12   |
| Total Temps (T)              | 0    |