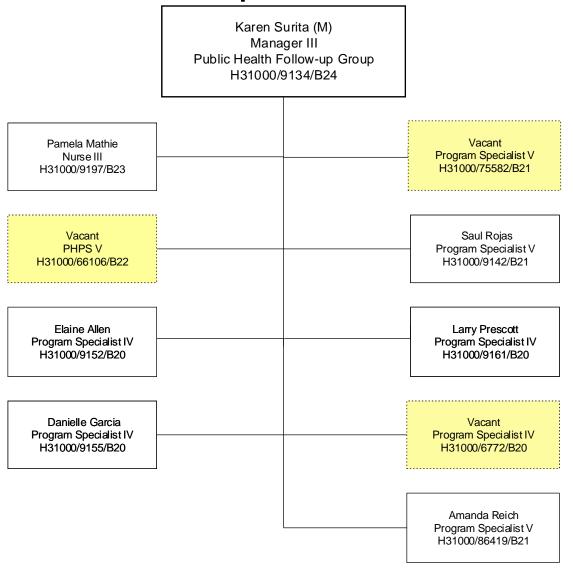

## PUBLIC HEALTH FOLLOW-UP GROUP April 2021

| Management to Staff Ratio:  | 1:7 |
|-----------------------------|-----|
| Total Filled Managers:      | 1   |
| Total Filled Other Staff:   | 6   |
| Total Filled Staff:         | 7   |
| Total Vacancies:            | 3   |
| Total Staff (Filled/Vacant) | 10  |
| Total Temps (T)             | 0   |