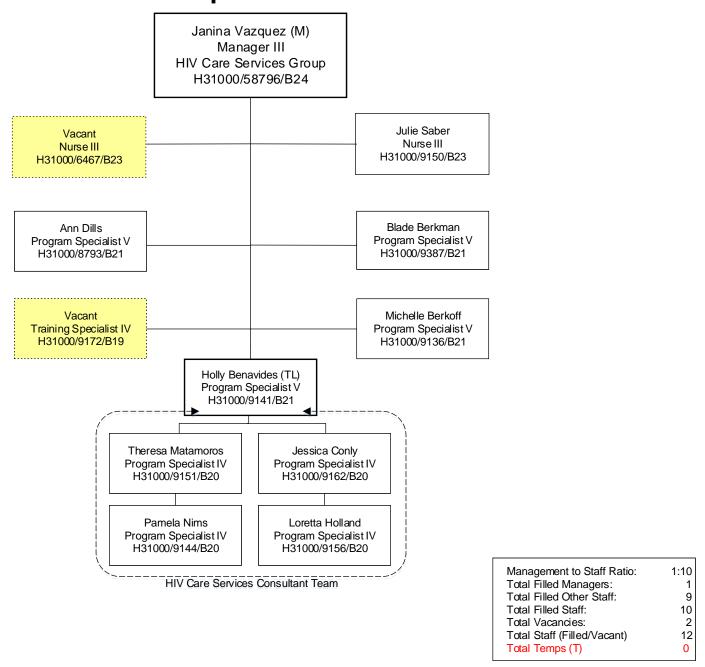

Janina Vazquez (M) Manager III HIV Care Services Group H31000/58796/B24 Rachel Sanor,LMSW, MBA (M) Manager III Texas HIV Medication Program H31100/9196/B24

Management to Staff Ratio: 0:10
Total Filled Managers: 0
Total Filled Other Staff: 9
Total Filled Staff: 9
Total Vacancies: 1
Total Staff (Filled/Vacant) 10
Total Federal Assignees: 1
Total Temps (T) 0

## HIV CARE SERVICES GROUP April 2021